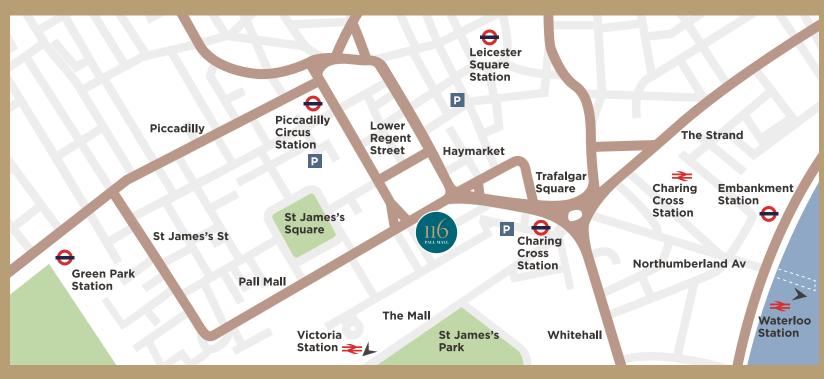

## Location

You will find our Grade I-listed building at 116 Pall Mall, in the heart of the West End and close to Trafalgar Square and St James's Park.

## Tube & Train

Five minutes walking distance of Piccadilly Circus (Piccadilly & Bakerloo Lines), Ten minutes from Charing Cross Station (Bakerloo & Northern Lines, National Rail links).

### Buses

Numerous Bus destinations from Trafalgar Square.

## **Parking**

Pay and Display in Waterloo Place. Q Park: 20% off parking when quoting "IOD" Qpark