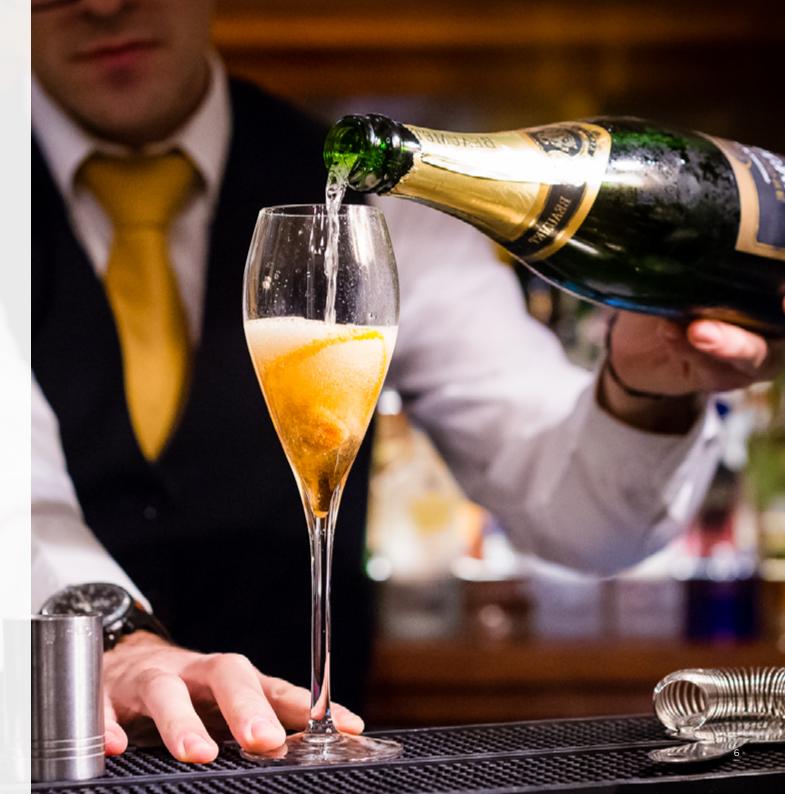

# Eat drink & be merry

Our talented chefs have been dreaming up an evening of delectable dining options, sourced from sustainable products and prepared fresh on the day.

On arrival your guests will be offered two glasses of English Sparkling Wine or 'The Flapper' cocktail, followed by half a bottle of wine during dinner. After dinner, the bar will be open offering unlimited lagers, wines and soft drinks.