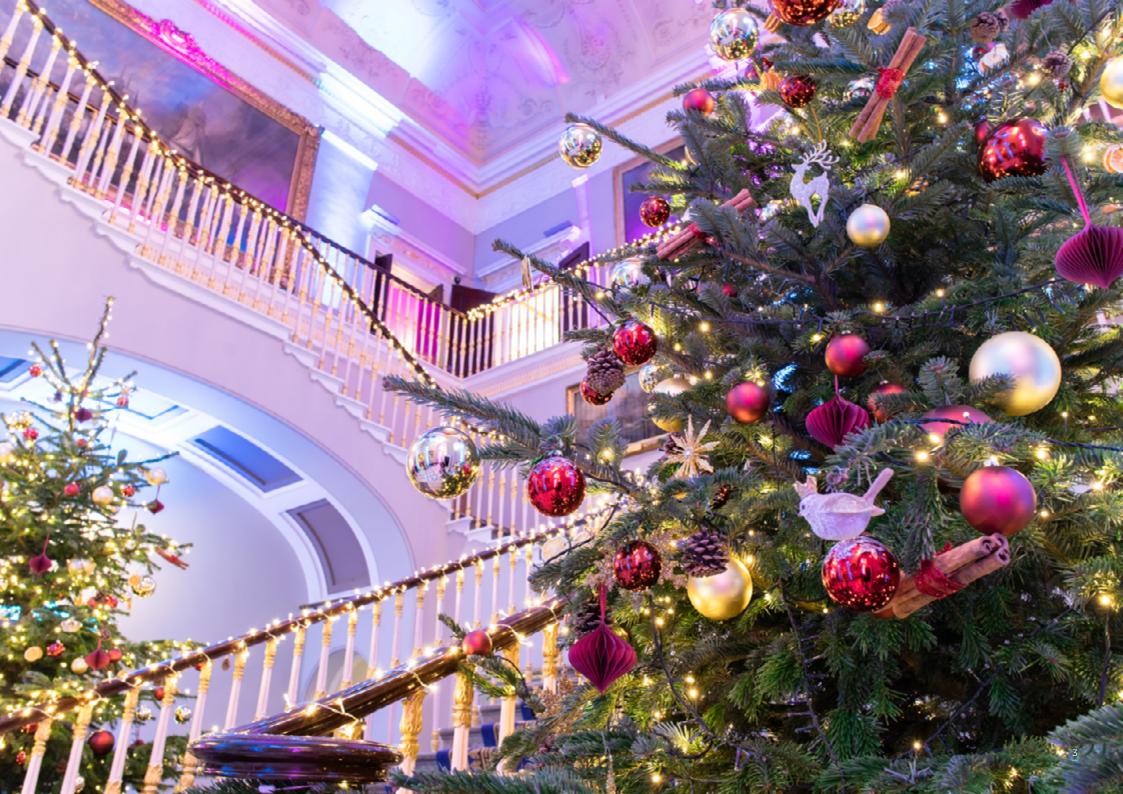

Wow your guests as 116 Pall Mall will be transformed into a Art Deco masterpiece. With opulent decorations and spectacular lighting, your Christmas party will mirror the glitz & glamour of the roaring '20s.