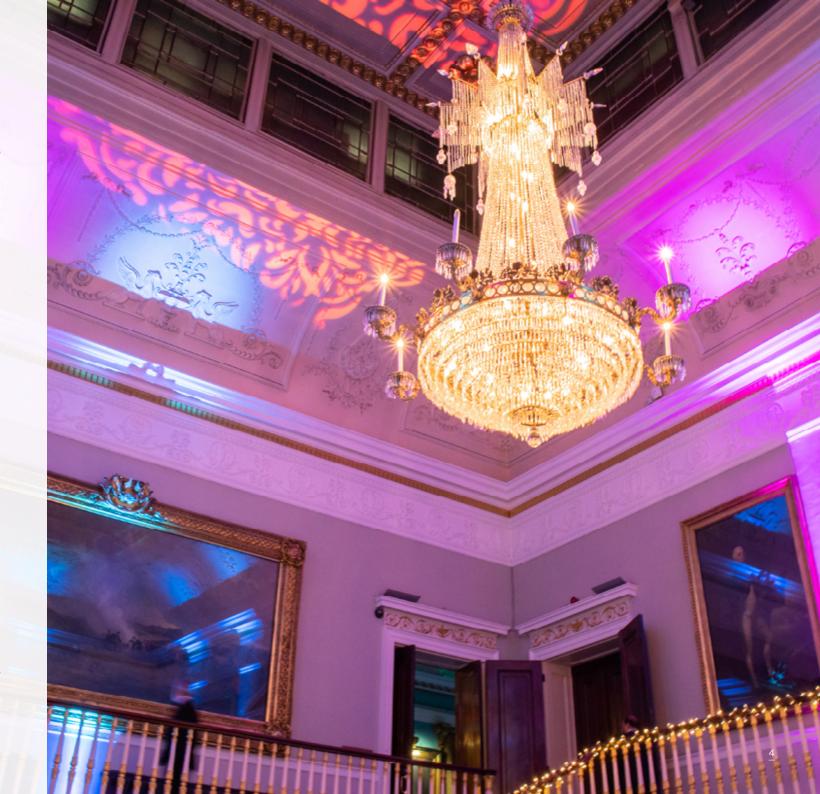

Wow your guests as 116 Pall Mall will be transformed into a Art Deco masterpiece. With opulent decorations and spectacular lighting, your Christmas party will mirror the glitz & glamour of the roaring '20s.