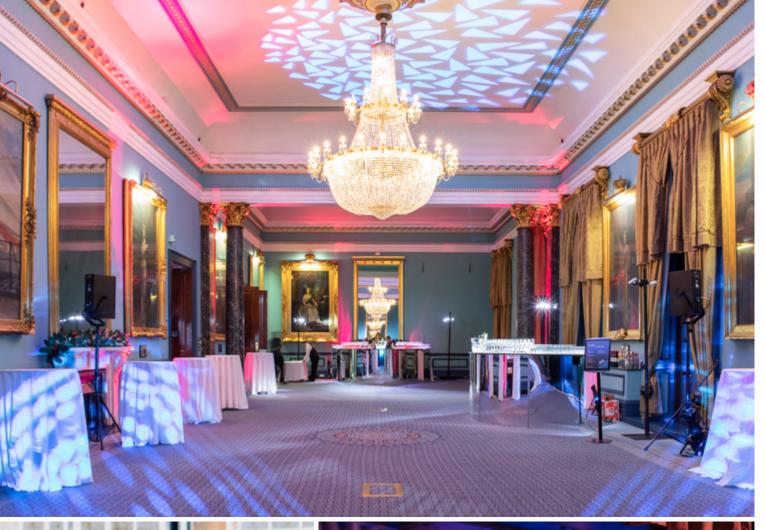

Wow your guests as 116 Pall Mall will be transformed into a Art Deco masterpiece. With opulent decorations and spectacular lighting, your Christmas party will mirror the glitz & glamour of the roaring '20s.