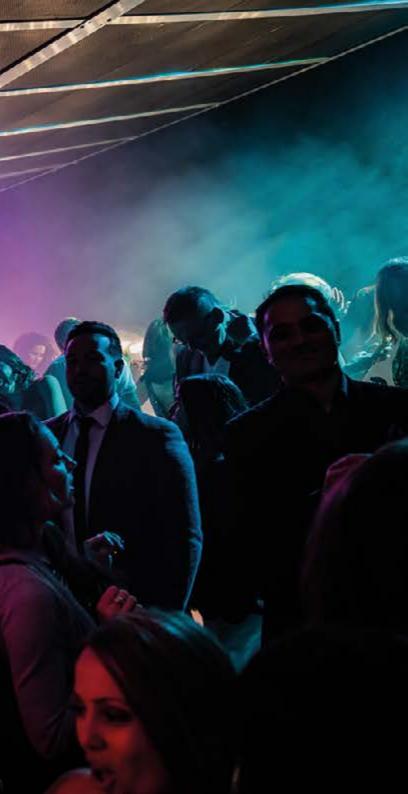

# DANCE-FLOOR

After a delicious feast, why not try your luck at the Casino tables? Or get your gang together for a picture in our themed photo-booth? Here in the city that never sleeps there is plenty to keep you entertained all night long!

If you are eager to show off your moves our professional DJ and disco begins to let you heat up the dance-floor after dinner. It will truly be a night to remember!

Channel