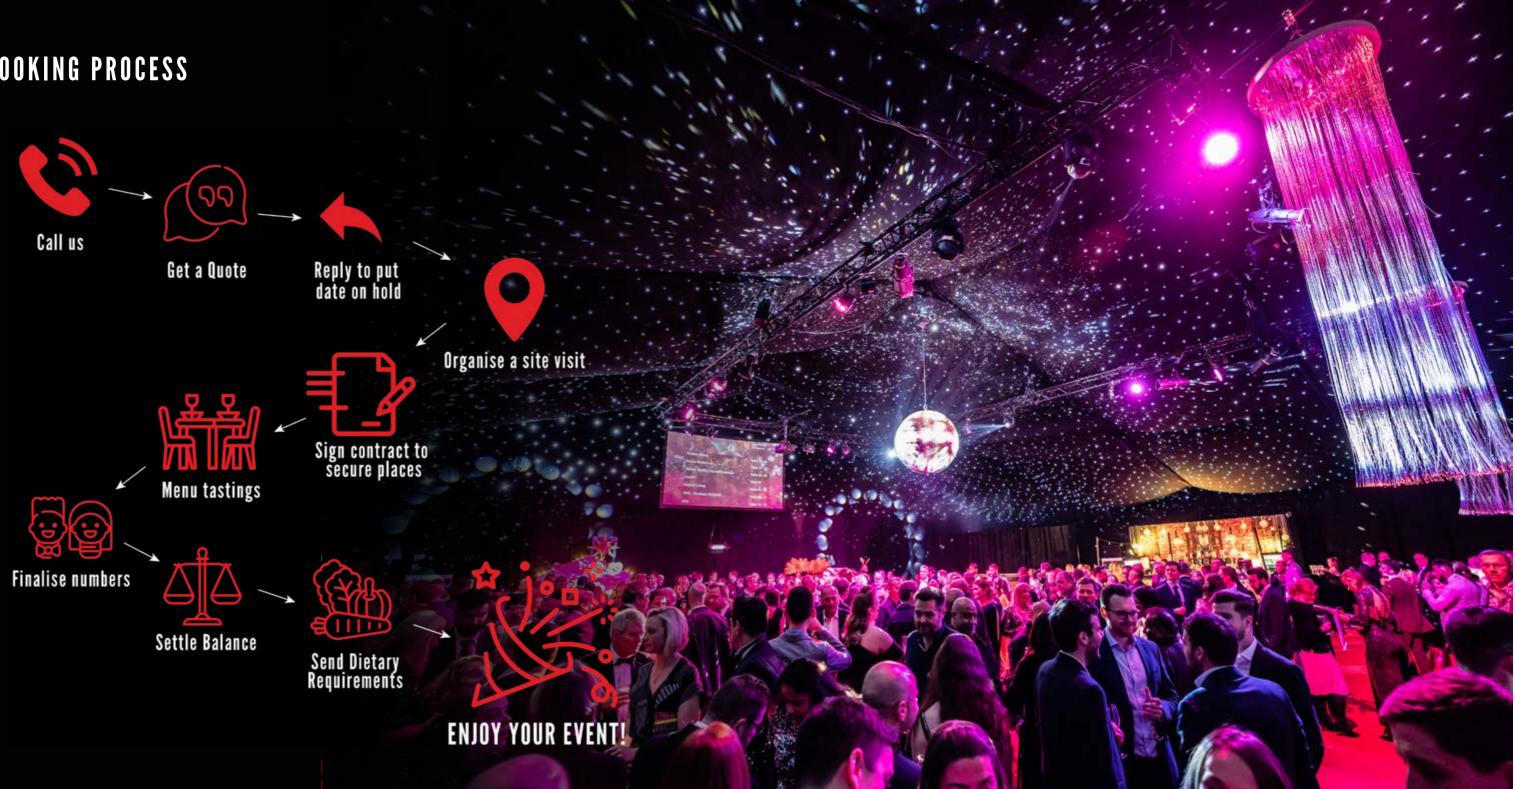

ry your luck at the Casino tables? Or get your gang together for a picture in our themed photo-booth? Here in the city that never sleeps there is plenty to keep you entertained all night long!

If you are eager to show off your moves our professional DJ and disco begins to let you heat up the dance-floor after dinner. It will truly be a night to remember!

Channel





## **FUSION HOSPITALITY**

Our in-house catering will work with you to create a 3 course bespoke menu for you and your clients made by our award winning chefs. We also host a complimentary tasting day in October where all of our exclusive clients can try the food and large range of wines on offer.















# EXCLUSIVE PARTIES - WHAT'S INCLUDED?

Take a look at what's included in your package.



# **BOOKING PROCESS**



# FAQS

### • What if I have an allergy/dietary requirement?

As long as we are told in advance we ensure all dietary needs are catered for

### • Can we add people onto our booking?

Yes, the more the merrier!

Please let your booking manager know as soon as possible.

### How do I add more drinks?

To add more drinks, simply call your booking manager and let them know.

### • How far in advance do I need to pay?

Your deposit is required to secure your booking.

Full payment is required 6 weeks before your event date.

### • What is the dress code?

Smart casual.

### • Is there car parking?

Unfortunately not. We highly encourage the use of public transport as the venue conveniently located close to several stations.

### • Do I need to be 18?

Unfortunately due to licensing we do not