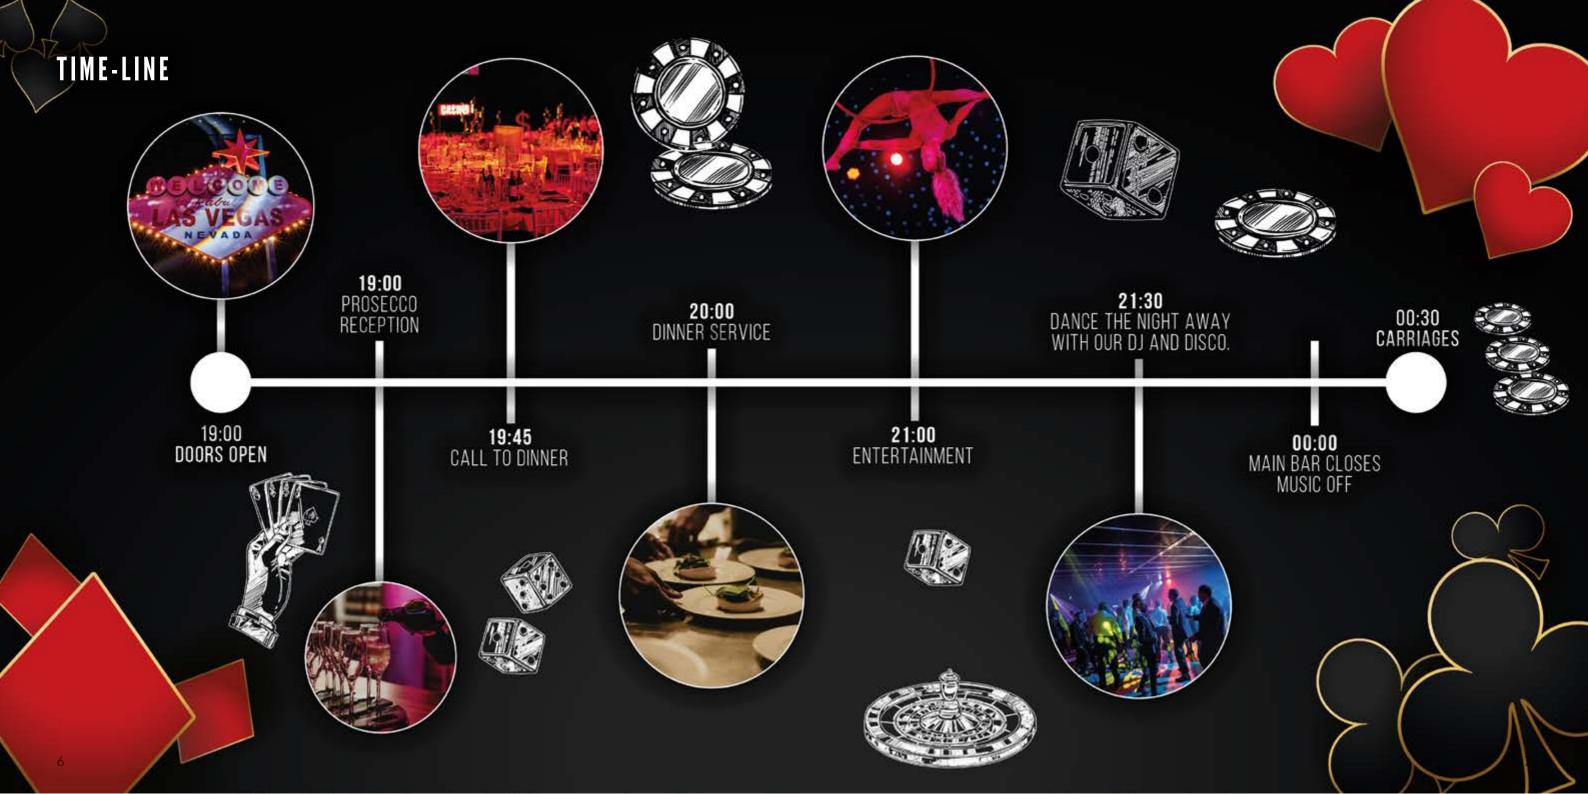

Guests will enter into the Vegas Palace Lounge upon arrival at The Ballroom. Get yourself ready for the night ahead with a glass of Prosecco from the reception bar.

# MAIN DINING AREA

Wander on through to the dazzling dining hall where you can indulge in a three-course meal from our award-winning caterers.

Make your way through to the star-lit dining area, beautifully designed with a centre stage for everyone to clearly witness the stunning performances from our Vegas acts. Boogie on down to the dance-floor to dance the night away with classic floor-fillers. Replenish your glasses at the main bar, open until 12am!

# ENTERTAINMENT

Sit back, relax and begin your sensational evening of spectacular entertainment, with jaw dropping performances from our Vegas stars! Red hot fire performers, impressive aerialists and outstanding stage acts are all here to captivate you.

# DANCE-FLOOR

After a delicious feast, why not try your luck at the Casino tables? Or get your gang together for a picture in our themed photo-booth? Here in the city that never sleeps there is plenty to keep you entertained all night long!

If you are eager to show off your moves our professional DJ and disco begins to let you heat up the dance-floor after dinner. It will truly be a night to remember!

Channel