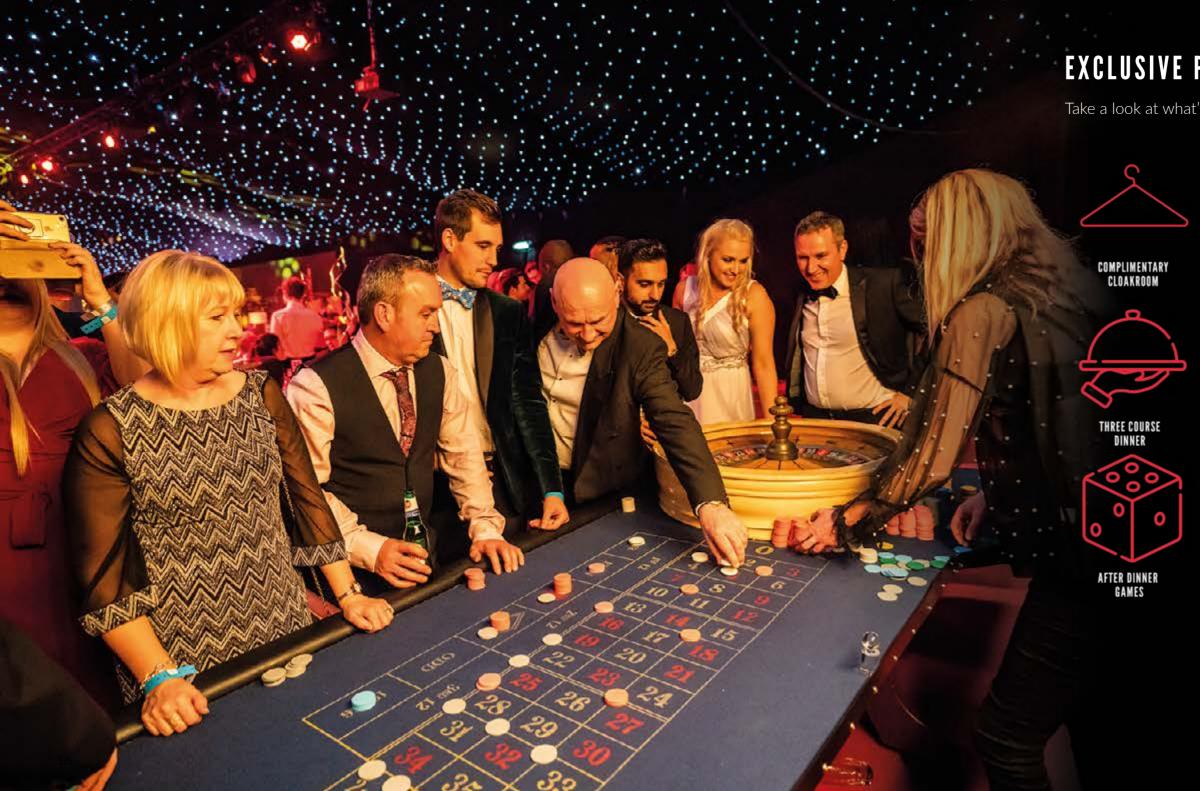

# DANCE-FLOOR

After a delicious feast, why not try your luck at the Casino tables? Or get your gang together for a picture in our themed photo-booth? Here in the city that never sleeps there is plenty to keep you entertained all night long!