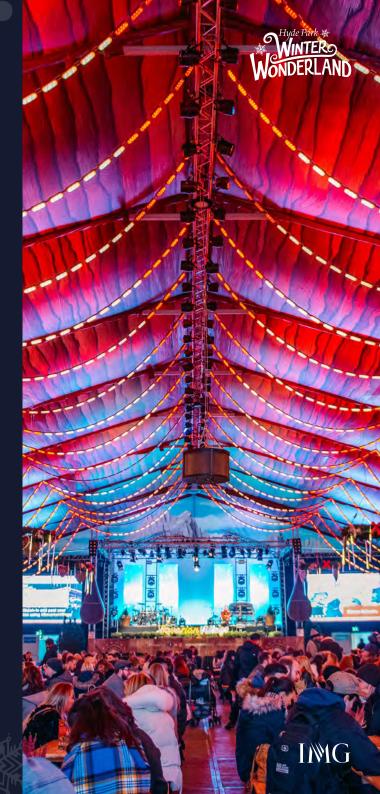

### 

Open for 45 days in the heart of London, Hyde Park's Winter Wonderland has been spreading the Christmas spirit for over 10 years. The winter festival has become a landmark attraction with over 3.7 million visitors in 2019 enjoying over 100 spectacular rides and attractions.

London's ultimate Christmas destination offers the perfect place for hosting your Christmas party, entertaining important clients or a fun get-together to celebrate the festive excitement! We know how hard it can be planning for a large group so we have put together some suggestions to kick-off the party planning process.