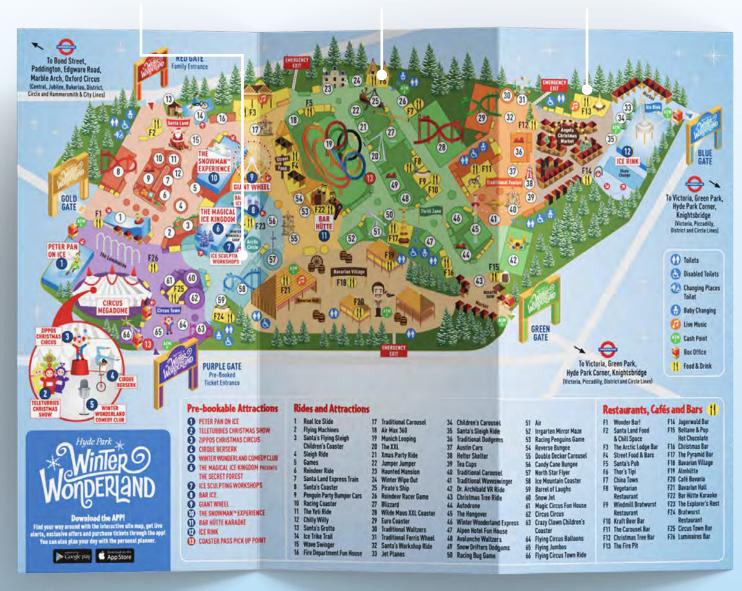

### PRIVATE HIRE

We also offer private venue hire for groups of 70+

IMG

**FROST FAYRE EXPLORER'S REST FIRE PIT** 

<sup>\*</sup>Map based off 2019/2020 footprint. Subject to change for 2021/2022.

IMG