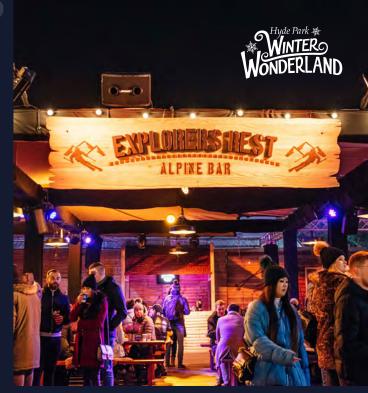

## WINTER WONDERLAND CHRISTMAS PARTY PACKAGE

£100+ VAT PER PERSON

MINIMUM 20 PEOPLE

12:00-16:00 OR 17:00-21:30

Celebrate Christmas in true style with our Christmas Party Package. Located in either The Fire Pit or Explorer's Rest this package provides an exclusive area for your party, which includes drinks, premium street food and an attraction of your choice.

#### **EXCLUSIVE AREA**

AT WINTER WONDERLAND

#### VIP ENTRANCE