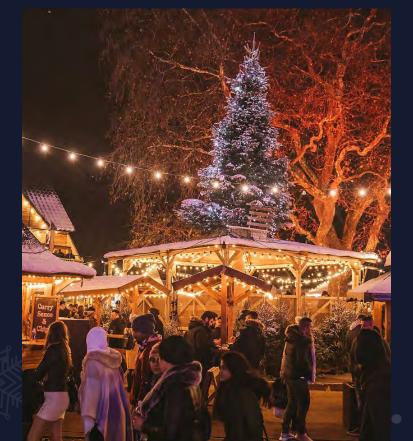

### 

Open for 45 days in the heart of London, Hyde Park's Winter Wonderland has been spreading the Christmas spirit for over 10 years. The winter festival has become a landmark attraction with over 3.7 million visitors in 2019 enjoying over 100 spectacular rides and attractions.

London's ultimate Christmas destination offers the perfect place for hosting your Christmas party, entertaining important clients or a fun get-together to celebrate the festive excitement! We know how hard it can be planning for a large group so we have put together some suggestions to kick-off the party planning process.