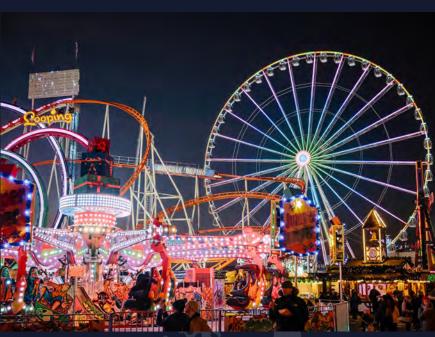

### 

Open for 45 days in the heart of London, Hyde Park's Winter Wonderland has been spreading the Christmas spirit for over 10 years. The winter festival has become a landmark attraction with over 3.7 million visitors in 2019 enjoying over 100 spectacular rides and attractions.